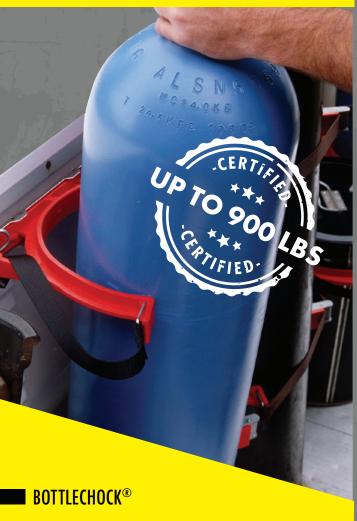

## Unique storage solution

• for cylinders, drums, piping and other cylindrical objects

• because it completely restricts vertical and horizontal movement of cylinders

• for manufacturing, restaurants, vehicles and so much more

### BottleChock™ restraint prides itself

- on the versatility of it's cylinder restraints
- on securing gas cylinders, oxygen tanks, fire extinguishers, oil drums and many more large cylindrical objects