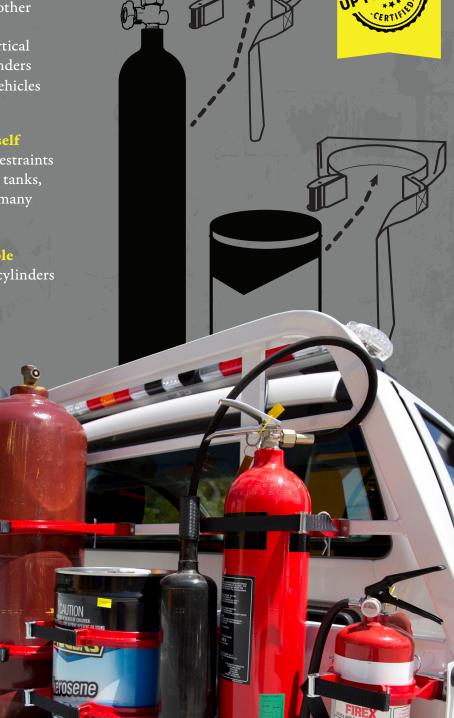

## Unique storage solution

• for cylinders, drums, piping and other cylindrical objects

• because it completely restricts vertical and horizontal movement of cylinders

• for manufacturing, restaurants, vehicles and so much more

### BottleChock™ restraint prides itself

- on the versatility of it's cylinder restraints
- on securing gas cylinders, oxygen tanks, fire extinguishers, oil drums and many more large cylindrical objects

### BottleChock™ restraint is available

• in a range of sizes to suit various cylinders

• in galvanized or stainless steel