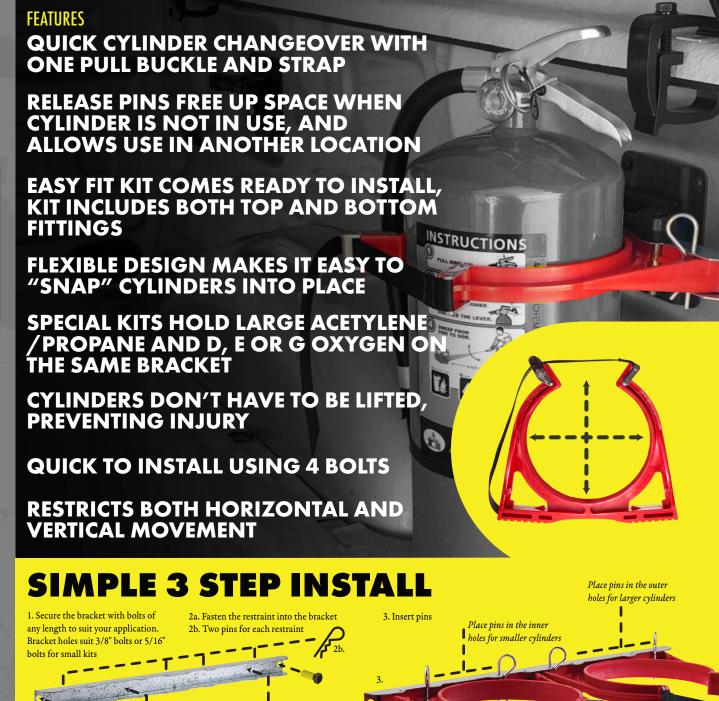

## Unique storage solution

• for cylinders, drums, piping and other cylindrical objects

• because it completely restricts vertical and horizontal movement of cylinders

• for manufacturing, restaurants, vehicles and so much more

### BottleChock™ restraint prides itself

- on the versatility of it's cylinder restraints
- on securing gas cylinders, oxygen tanks, fire extinguishers, oil drums and many more large cylindrical objects

### BottleChock™ restraint is available

• in a range of sizes to suit various cylinders

• in galvanized or stainless steel