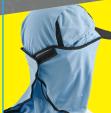

#### LE WORK HOOD

- Adjustable head strap
- Fits under hard hat or other head wear to protect your neck and ear from harmful uv rays