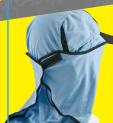

#### LE WORK HOOD

- Adjustable head strap
- Fits under hard hat or other head wear to protect your neck and ear from harmful uv rays