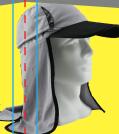

#### **BRIM 'N SHADE**

ATTACH-A-FLAP

sun's harmful uv rays.

Adds shade to cap & hard hats

for your neck and ears from the

while providing variable coverage

Fits over most hard hats, provides a full brim of shade and longer rear flap that fully protects the back of your neck.