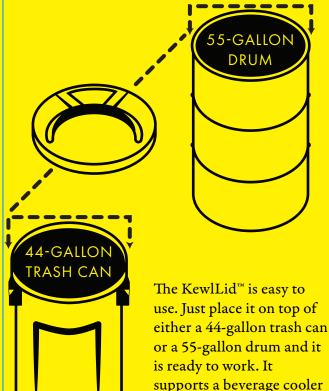

## KEWLLID® COVER

The KewlLid® cover is a support lid that is made to fit over the top of a 55-gallon drum or 44-gallon trash can to hold your beverage cooler in place while providing a trash receptacle and room for cups and single serve drink mixes.

while leaving an opening to

dispense trash.

Product #

KL10101

Use This Product Number To Order