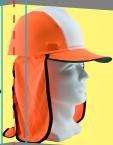

#### **GOBI OVER HAT**

Fits over most cap-style hard hats, provides face and neck UV protection. lightweight materials and vented tail make for a cool and comfortable wear.