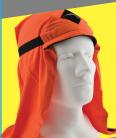

#### LE WORK HOOD

- Adjustable head strap
- Fits under hard hat or other head wear to protect your neck and ear from harmful uv rays