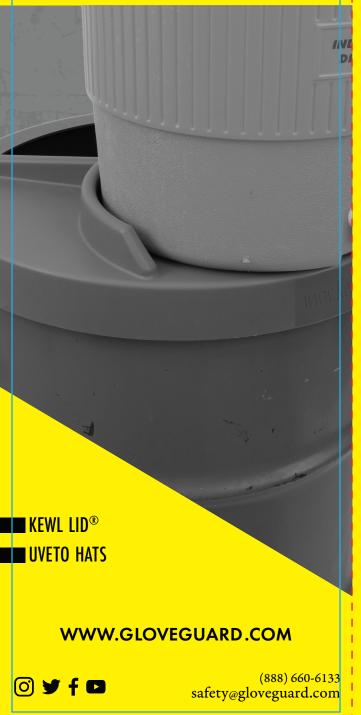

## KEWLLID® COVER

The KewlLid® cover is a support lid that is made to fit over the top of a 55-gallon drum or 44-gallon trash can to hold your beverage cooler in place while providing a trash receptacle and room for cups and single serve drink mixes.

#### **FEATURES**

FITS OVER THE TOP OF A 55-GALLON DRUM OR 44-GALLON TRASH CAN

PERFECT FOR THE
PETROCHEMICAL, REFINING,
CONSTRUCTION OR ANY
BUSINESS WITH WORKERS
OUTDOORS

ALSO IDEAL FOR SPORTS TEAMS, GOLF COURSES AND ANYWHERE YOU FIND ACTIVE PEOPLE OUTDOORS IN NEED OF HYDRATION