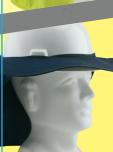

#### **BRIM 'N SHADE**

ATTACH-A-FLAP

sun's harmful uv rays.

Adds shade to cap & hard hats

for your neck and ears from the

while providing variable coverage

Fits over most hard hats, provides a full brim of shade and longer rear flap that fully protects the back of your neck.